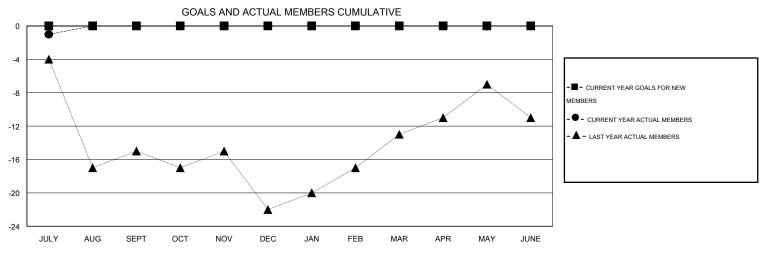

## GMT: Judy Hankom LOCATION IOWA GMT CA 1

|               |                  | Clubs            |                  |                  | Members               |                    |                                     |                    |                  |  |
|---------------|------------------|------------------|------------------|------------------|-----------------------|--------------------|-------------------------------------|--------------------|------------------|--|
|               | RESUL            | TS FOR 2016-2017 |                  |                  | RESULTS FOR 2016-2017 |                    |                                     |                    |                  |  |
| QUARTER       | NEW CLUB<br>GOAL | NEW CLUBS        | DROPPED<br>CLUBS | NET<br>GAIN/LOSS | QUARTER               | NEW MEMBER<br>GOAL | CHARTER AND<br>NEW MEMBERS<br>ADDED | DROPPED<br>MEMBERS | NET<br>GAIN/LOSS |  |
| JULY/AUG/SEPT | 0                | 0                | 0                | 0                | JULY/AUG/SEPT         | 0                  | 7                                   | 8                  | -1               |  |
| OCT/NOV/DEC   | 0                | 0                | 0                | 0                | OCT/NOV/DEC           | 0                  | 0                                   | 0                  | 0                |  |
| JAN/FEB/MAR   | 0                | 0                | 0                | 0                | JAN/FEB/MAR           | 0                  | 0                                   | 0                  | 0                |  |
| APR/MAY/JUNE  | 0                | 0                | 0                | 0                | APR/MAY/JUNE          | 0                  | 0                                   | 0                  | 0                |  |

## GOALS AND ACTUAL NEW CLUBS CUMULATIVE

| DROPPED CLUBS: 0 |   | 4 CLUBS OF 44 ADDED 1 OR MORE<br>NEW MEMBERS | GENDER DISTRIBU       |              |     |
|------------------|---|----------------------------------------------|-----------------------|--------------|-----|
| DROPPED MEMBERS  |   |                                              | FEMALE                | 187 (19.28%) |     |
| DECEASED         | 1 | CLICK HERE FOR HEALTH                        | EARNILY LIBIT MEMBERS |              | 116 |
| CLUB CANCELLED 0 |   | ASSESSMENT DATA                              | FAMILY UNIT MEMBERS   |              |     |
| OTHER            | 7 |                                              | HEAD OF HOUSEHOLD     |              |     |
| TOTAL            | 8 |                                              | NON-HEAD OF HOUSEHOL  | D            | 58  |